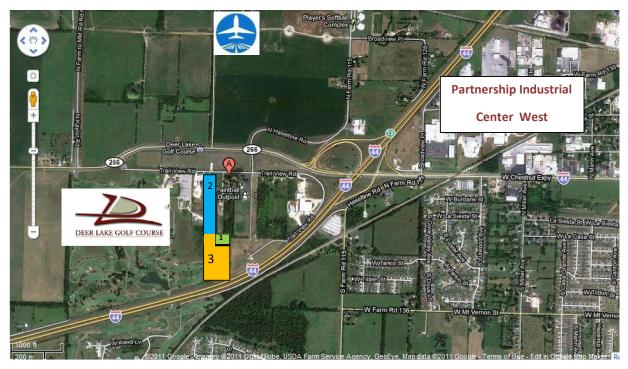

#### **HIGHLIGHTS**

- 14.35 Acres Available 3 Tracts
- Development Land
- Zoned Greene County C2
- Located along the S. Side of Chestnut Expressway/ Hwy 266

FOR ADDITIONAL INFORMATION PLEASE CONTACT

Bill Beall Co., Inc.

## **Executive Summary**

Development land opportunity close to Deer Lake Golf Course and the new Pilot Flying J Travel Center, high visibility with easy access to I-44.

#### $14.35 \text{ Acres} \pm - 3 \text{ Tracts}$

Tract 1: 0.99 Acres, Zoned C-2

Tract 2: 5.85 Acres, Zoned C-2, Hwy 266 Frontage

Tract 3: 7.51 Acres, Zoned C-2, Excellent I-44 Exposure

Sales Price: \$850,000.00