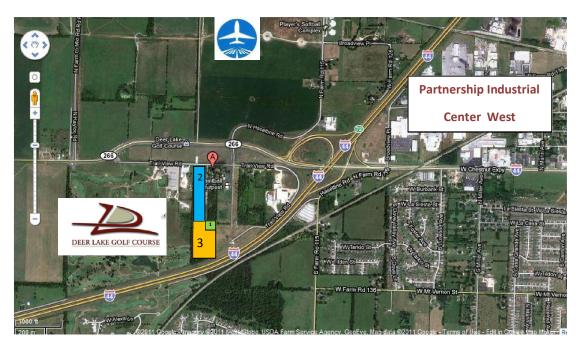

#### **HIGHLIGHTS**

- 14.35 Acres Available 3 Tracts
- Development Land
- Zoned Greene County C2
- Located along the S. Side of Chestnut Expressway/ Hwy 266

FOR ADDITIONAL INFORMATION PLEASE CONTACT

Bill Beall Co., Inc.

## **Executive Summary**

Development land opportunity close to Deer Lake Golf Course and the new Pilot Flying J Travel Center, high visibility with easy access to I-44.

#### $14.35 \text{ Acres} \pm - 3 \text{ Tracts}$

Tract 1: 0.99 Acres, Zoned C-2

Tract 2: 5.85 Acres, Zoned C-2, Hwy 266 Frontage

Tract 3: 7.51 Acres, Zoned C-2, Excellent I-44 Exposure

Sales Price: \$850,000.00